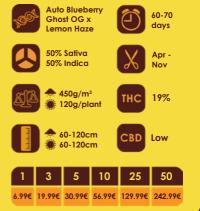

## Auto Blueberry Ghort OG

**Original Sensible Seeds flagship** strain Blueberry Ghost OG is blended with Auto OG Kush to produce a fast and easy to arow version of this superior hybrid mariuana variety. These feminised autoflowering seeds produce short heavyset plants which give a quick turn around of dank tantalizing juicy fruity weed. In just 70 days from seed these babies are ripe and ready for harvest. Earthy, fruity berry weed with a slight acidic undertone will uplift you instantly delivering great waves of euphoric pleasure which then leads into a tranauil solace of relaxation.