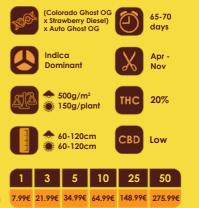

## Blueberry Ghort OG

BUYNOW

produce this very special strain. We've used a monster Blueberry (Blue Monster) with a deep kushy fruity flavor and added some acidic fruit into the mix with the Colorado Ghost OG and hail the blue titan... Blueberry Ghost OG. Blueberry Ghost OG is an amazing accomplisment, try for yourself. In just 8 – 9 weeks of flowering this lady will bring in a massive haul of monsterous fat buds loaded with gleaming resin crystals with high levels of THC. Yields are big indoors: 500-550g/ m<sup>2</sup>, whilst outdoors given the right conditions double could be achieved.