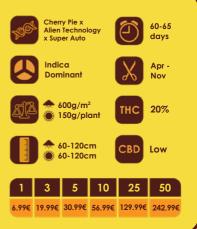

## Cherry Alien Auto

Powerful indica autoflowering strain created from Cherry Pie and the THC dominant Alien Technology. This automatic powerhouse although indica dominant has a well balanced cerebral effect initially uplifting giving way to a calm relaxed body stone. Seed to harvest is a fast process the plants of Cherry Alien Auto seeds are ready to reap in only 65 days and the return is not disappointing with vields of around 110g+ per plant when arown outdoor. Expect kushy earth flavours with strong hints of sweet and sour berries from this effortless simple strain to arow strain.