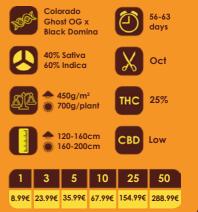

## Black Ghort OG

Black Ghost OG combines two of of our most powerful top draw genetics, Black Domina and Colorado Ghost OG. This exciting and modern cross produces an outstanding resin drenched marijuana plant absolutely oozing with THC crystals. And no harvester could resist the alimmering leaves which will produce some of the most intoxicating and exotic flavoured extractions you've ever tasted. Black Ghost OG is an Indica / Sativa hybrid which is suited to all growing methods and training techniques, making her easily managed indoors with a flowering period of just 8 to 9 weeks.