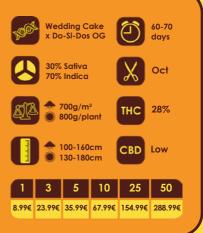

Do-Ji-Dor OG

**Do-Si-Dos OG feminised** cannabis seeds are vet another West Coast inspired masterpiece. It was only a matter of time before Girl Scout Cookies was introduced to our Colorado Ghost OG, both of which have been the backbone of our marijuana strains showcase to conjure up this potent indica dominant hybrid. ready for harvest after just 60 to 65 days of flowering. Give your body and mind a relaxing euphoric treat with this mood enhancing super smooth smoke of cookies and cream that is Do-Si-Dos OG.