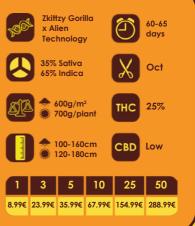

## **Zkittzy** Gorilla

After much recognition for **Original Sensible's Gorilla Glue** #4, in particular for the crazy resin production, Original Sensible have combined GG#4 with the equally acclaimed Zkittlez to create the all new Zkittzy Gorilla! Thick dense colas lavered with syrupy tacky resin full of Indica power counterbalance uplifting, happy sensations and all of this in a flowering time of under 65 days. For the more experienced grower Scrog training is well suited producing average yields indoors of around 600g/m<sup>2</sup>. Take Zkittzy Gorilla outdoors and you will produce a stocky bushy plant that's well controllable and easy to manage and harvests an abundance of succulent syrupy buds around end September, early October,