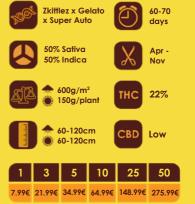

## Zkittlez

American aenetics at their best and made available in feminised seed form by **Original Sensible Seeds. Zkittlez** was created by crossing an outstanding Afghan Kush Indica with the Grandaddy Purple x Grapefruit hybrid. Zkittlez is an Indica dominant hybrid with a potent, well balanced relaxing and cerebral effect full of sugary candy flavour, there's no better way to wind up your day than with this inspiring sugar coated starburst delight. Zkittlez weed takes relaxation to a whole new level wiping out pain, stress, insomnia and depression.