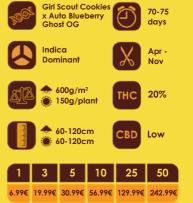

Girl Scout Cookies

With colossal levels of THC and incredible flavors It's no wonder Girl Scout Cookies is one of the most popular varieties of marijuana available on the planet today. OG Kush and **Durban Poison combine to create** this Indica dominant plant which obligatorily has a compact resinous bud structure of tinted purple leaves. Whether grown indoor or outdoor it fits so easily that even the novice grower will achieve great results. And you will not have to wait long either indoors it will be finished after 70 days of flowering while outdoors you will reap this powerful headstash in early October.

## Girl /cout Cookie/ Auto

After the outstanding success of the feminised photoperiod Girl Scout Cookies, we wanted to create an autoflowering version so that this strain could be enjoyed by everyone. Original Sensible Seeds Girl Scout Cookies is a fabulous genetic and by crossing her with the Auto Ghost OG, an autoflowering masterpiece has been created. Girl Scout Cookies Auto would expect to reach a height between 60cm and 120cm with yields of 600g/m<sup>2</sup> when grown indoors, whilst 150g per plant is an achievable harvest for outdoor crops. The effect is well balanced between cerebral and a relaxed body stone.