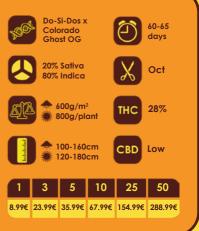

## Black Ghort OG

Black Ghost OG combines two of of our most powerful top draw genetics, Black Domina and Colorado Ghost OG. This exciting and modern cross produces an outstanding resin drenched marijuana plant absolutely oozing with THC crystals. And no harvester could resist the alimmering leaves which will produce some of the most intoxicating and exotic flavoured extractions you've ever tasted. Black Ghost OG is an Indica / Sativa hybrid which is suited to all growing methods and training techniques, making her easily managed indoors with a flowering period of just 8 to 9 weeks.