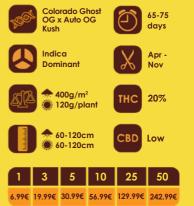

## Black Dog Auto

Black Dog Auto from Original Sensible Seeds is a combination of two classic Cali strains Blackberry Kush and Headband. Combined with our super auto genetics Black Dog Auto produces an autoflowering variety like no other. From start to finish 60 days flashes by to harvest a fruitful crop that is something quite special. Black Dog Auto is an indica dominant strain producing dark, dank robust plants. In amonast its dank dark almost black leaves are sticky syrupy buds with a distinct aroma of juicy grape and berries that produce a heavy sedative effect perfect for chill-out days or night time relaxing. This is a very forgiving strain that suits all conditions and growers, the yields are notably high and the fruity grape berry flavours with nutty undertone deliver the strength and power expected of a hard hitting indica.