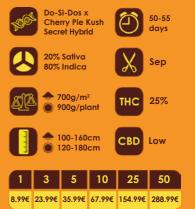

## White Critical

White Critical is bred with the commercial grower in mind for yield and potency but equally these seeds are also a perfect choice for the smaller grower looking to produce coffee shop grade that may well end up being their preferred headstash. Easy to control within indoor set ups and with a short flowering period of just 50 to 55 days White Critical plants are ripe for harvesting volumtious buds which ooze with adhesive like resin. Outdoors she's unfailing due to her high resistancy to pests and mildew, ready to harvest in the final weeks of September / early October every plant is capable of producing up to a kilo of dank narcotic weed.