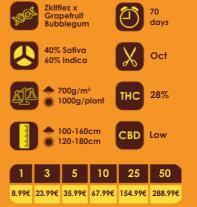

## Zkittlez

American aenetics at their best and made available in feminised seed form by **Original Sensible Seeds. Zkittlez** was created by crossing an outstanding Afghan Kush Indica with the Grandaddy Purple x Grapefruit hybrid. Zkittlez is an Indica dominant hybrid with a potent, well balanced relaxing and cerebral effect full of sugary candy flavour, there's no better way to wind up your day than with this inspiring sugar coated starburst delight. Zkittlez weed takes relaxation to a whole new level wiping out pain, stress, insomnia and depression.