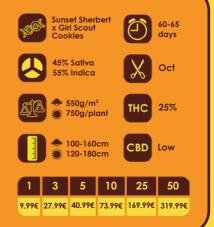

Gelato

Another West Coast strain brought to the European market by Original Sensible. Originating from the Bay Area in California, Gelato is another genetic marvel with fine parentage in both the Sunset Sherbet and Girl **Scout Cookies (Thin Mint** pheno). Gelato is high in THC with a euphoric effect. Yields of 550g/m<sup>2</sup> are easily achievable when grown indoors whilst when grown outdoors over 750g per plant is possible.

Girl Scout Cookies

With colossal levels of THC and incredible flavors It's no wonder Girl Scout Cookies is one of the most popular varieties of marijuana available on the planet today. OG Kush and **Durban Poison combine to create** this Indica dominant plant which obligatorily has a compact resinous bud structure of tinted purple leaves. Whether grown indoor or outdoor it fits so easily that even the novice grower will achieve great results. And you will not have to wait long either indoors it will be finished after 70 days of flowering while outdoors you will reap this powerful headstash in early October.