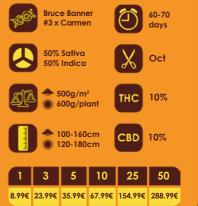

#### Bruce Banner #3

With outrageous THC Levels, if there's one strain in your life that you must grow its Bruce **Banner #3 from Original Sensible** Seeds. Bruce Banner seeds are an original creation from the USA and ranked one of the strongest strains on the planet with colossal THC levels and aptly named Bruce Banner aka The Incredible Hulk due to its outstanding strength and potency. Bruce Banner #3 is one of our most accomplished strains to date and we are ecstatic to showcase these outstanding feminised cannabis seeds in our catalogue.