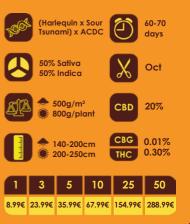

Girl Scout Cookies

With colossal levels of THC and incredible flavors It's no wonder Girl Scout Cookies is one of the most popular varieties of marijuana available on the planet today. OG Kush and **Durban Poison combine to create** this Indica dominant plant which obligatorily has a compact resinous bud structure of tinted purple leaves. Whether grown indoor or outdoor it fits so easily that even the novice grower will achieve great results. And you will not have to wait long either indoors it will be finished after 70 days of flowering while outdoors you will reap this powerful headstash in early October.