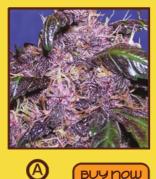

## Alien Gorilla

Gorilla Glue #4 has reached leaendary status in the world of cannabis strains. Alien Technology has it's own unique story and was created by making selections from a handful of landrace seeds being acquired from a US soldier returning from Afghanistan. From these powerhouses in terms of potency and THC production, Alien Gorilla was born. Alien Gorilla boasts premium genetic parentage and produces spectacular buds laden with extreme THC after around 65 days flowering. Alien Gorilla is an Indica dominant strain which gives a balanced physical and relaxina hiah.