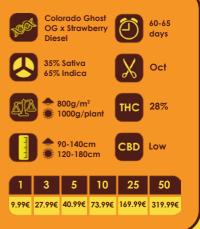

Do-Ji-Dor OG

**Do-Si-Dos OG feminised** cannabis seeds are vet another West Coast inspired masterpiece. It was only a matter of time before Girl Scout Cookies was introduced to our Colorado Ghost OG, both of which have been the backbone of our marijuana strains showcase to conjure up this potent indica dominant hybrid. ready for harvest after just 60 to 65 days of flowering. Give your body and mind a relaxing euphoric treat with this mood enhancing super smooth smoke of cookies and cream that is Do-Si-Dos OG.