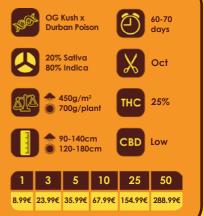

Girl Scout Cookies

With colossal levels of THC and incredible flavors It's no wonder Girl Scout Cookies is one of the most popular varieties of marijuana available on the planet today. OG Kush and **Durban Poison combine to create** this Indica dominant plant which obligatorily has a compact resinous bud structure of tinted purple leaves. Whether grown indoor or outdoor it fits so easily that even the novice grower will achieve great results. And you will not have to wait long either indoors it will be finished after 70 days of flowering while outdoors you will reap this powerful headstash in early October.