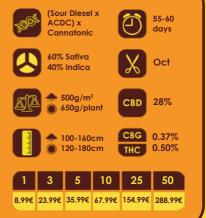

## Dr Bruce Banner CBD

BUY NOW BUY NOW

Bruce Banner #3 is one of the biggest hitters in the world of cannabis strains whilst in contrast Carmen has very low levels of THC. But despite the low levels of THC, Carmen has a fantastic flavour profile and very high levels of CBD. By crossing these two vartieties of contrasting cannabinoids we have created Dr. Bruce Banner, a 1:1 THC:CBD of around 10%. Dr. Bruce Banner is an important cannabis hybrid for medicinal purposes and is ready to harvest after 60 to 70 days of flowering. The effect is a strong balanced physical relaxant. Yields of 500g/m<sup>2</sup> can be achieved of 1:1 THC:CBD sweet fruity mandarin buds with citric notes.