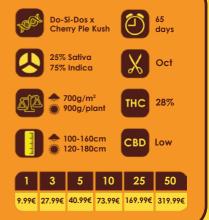

## Peanut Butter OCKB Original Jenvible Jed Eerre Eerre Eerre Www.originalsensible.com

Peanut Butter OGKB is the new mind blowing strain from Original Sensible Seeds. Do-Si-Dos x Cherry Pie Kush genetics create this hard hitting earthy nutty marijuana strain which will take your breath away uplifting your mood before taking you to the chill out zone. This all non-complicated strain which suits most growing methods and 65 days flowering indoor is all it takes to produce shimmering crystal coated buds oozing with potent THC. This indica dominant strain when arown outdoors due to its sativa lineage can develop quite tall plants which during the latter period of flowering the glittering buds often take on a dark purple tinge. Dank syrupy buds produce a smooth earthy nutty flavour with a distinct essence of chestnuts.

## Peanut Butter OGKB Fart

BUYNOW

To curb your craving for this for the breathtaking Peanut Butter OGKB we have produced a fast flowering version to quash your appetite. Using our secret hybrid with the original genetics of Do-Si-Dos and Cherry Pie this new faster variety takes just 55 days in the flowering room to produce its shimmering gems with its distinct earthy nutty flavours. Outdoor you can expect an early harvest of these glittery buds in the month of September which is perfect for a shorter outdoor seasons prior to autumnal weather changes to produce a healthy crop. The rich earthy flavours are something special with its salivating buttery nutty taste and relaxed sedative power. This vigorous beauty is a straight forward easy to grow marijuana strain producing all the rewards of her foremother in a rapid flowering time.