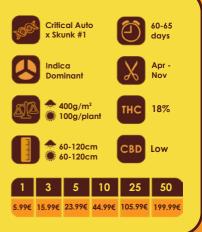

## Auto Juper Jkunk

Auto Super Skunk from the **Oriainal Sensible seed bank** brinas autoflowerina cannabis seeds to a whole new level. By combining next generation autoflowering genetics in the Critical Auto with the fabulous old school stable hybrid that is Skunk #1, we have created a sensational autoflowerina cannabis seed that has all the aualities of a really acod skunk with an ease of growing. Auto Super Skunk is great for people with limited room for growing cannabis or for those that want to be discreet in their aardening choices.

Original Sensible Seeds celebrating 30 years with additional seeds of the same strain in packs of 3, 5, 10, 25 & 50