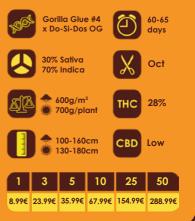

Gorilla Glue #4

Gorilla Glue cannabis seeds are considered the worlds strongest and stickiest ever created and **Original Sensible Seeds feminised** Gorilla Glue #4 variety is a force to be reckoned with. Potency (and these seeds should carry a potency warning) will outstrip most other strains, the dense gloopy resin crystals contain extreme levels of THC producing a happy, euphoric effect with an aftermath of heavy sedation, no wonder this is one of the top demanded cannabis strains in the entire sphere. As a medical strain GG#4 is a areat way to ease pain, relax muscle tension and aid with sleep disorders, an all round feel good marijuana strain that will make you feel like you have conquered the world.

Do-Ji-Dor OG

**Do-Si-Dos OG feminised** cannabis seeds are vet another West Coast inspired masterpiece. It was only a matter of time before Girl Scout Cookies was introduced to our Colorado Ghost OG, both of which have been the backbone of our marijuana strains showcase to conjure up this potent indica dominant hybrid. ready for harvest after just 60 to 65 days of flowering. Give your body and mind a relaxing euphoric treat with this mood enhancing super smooth smoke of cookies and cream that is Do-Si-Dos OG.