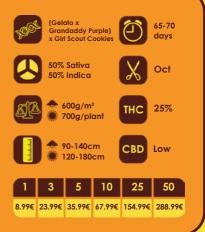

Gelato

Another West Coast strain brought to the European market by Original Sensible. Originating from the Bay Area in California, Gelato is another genetic marvel with fine parentage in both the Sunset Sherbet and Girl **Scout Cookies (Thin Mint** pheno). Gelato is high in THC with a euphoric effect. Yields of 550g/m<sup>2</sup> are easily achievable when grown indoors whilst when grown outdoors over 750g per plant is possible.

Girl Scout Cookies

With colossal levels of THC and incredible flavors It's no wonder Girl Scout Cookies is one of the most popular varieties of marijuana available on the planet today. OG Kush and **Durban Poison combine to create** this Indica dominant plant which obligatorily has a compact resinous bud structure of tinted purple leaves. Whether grown indoor or outdoor it fits so easily that even the novice grower will achieve great results. And you will not have to wait long either indoors it will be finished after 70 days of flowering while outdoors you will reap this powerful headstash in early October.