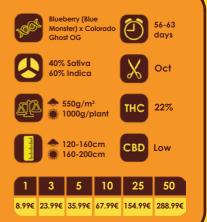

## Blueberry Ghort OG

BUYNOW

produce this very special strain. We've used a monster Blueberry (Blue Monster) with a deep kushy fruity flavor and added some acidic fruit into the mix with the Colorado Ghost OG and hail the blue titan... Blueberry Ghost OG. Blueberry Ghost OG is an amazing accomplisment, try for yourself. In just 8 – 9 weeks of flowering this lady will bring in a massive haul of monsterous fat buds loaded with gleaming resin crystals with high levels of THC. Yields are big indoors: 500-550g/ m<sup>2</sup>, whilst outdoors given the right conditions double could be achieved.