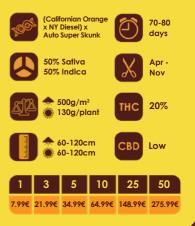

## Orange Diezel Auto

**Orange Diesel Auto combines** old school cannabis classics of Californian Orange Bud and NY Diesel with Super Skunk autoflowering genetics. This well balanced Indica / Sativa hybrid is feminized and finishes in under 80 days from seed to harvest and is characterised by a fruity, acidic orange flavour with woody and spicy notes. The genetics used in the creation of Orange Diesel Auto cannabis seeds are favoured by commercial growers for their stability and alluring bag appeal. Orange Diesel Auto gives you a taste from the classic Dutch coffeeshop of the mid-nineties with the potency of today's West Coast, American strains.