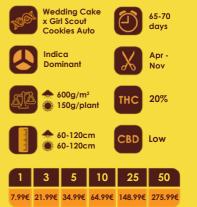

## Wedding Cake

Just like the Gelato, Weddina Cake shares one side of her parentage with Girl Scout Cookies whilst the other side comes from Cherry Pie. This is another US genetic triumph brought to the European market by Original Sensible. After sampling Wedding Cake vou should be left feeling verv relaxed with an air of happiness and euphoria whilst being uplifted and feeling energetic. Yields of 500g-600g/m<sup>2</sup> are easily achievable when grown indoors whilst when grown outdoors over 800g per plant is possible.