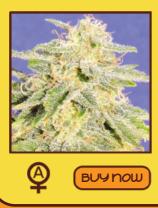

#### Amnezia Lemon Kuzh

An exhilarating shot of Amnesia Lemon is cushioned with a dram of Indica Kush. Amnesia Lemon Kush feminised seeds from Original Sensible with her deep intense citrus aromas can hit you right between the eyes relaxing the mind, body and soul and deliver a severe blow to any tension or stress the day may bring. Pain dissolves swiftly away and depression is swiftly alleviated. Amnesia Lemon Kush Seeds thrive in all types of arow mediums and are suitable for SOG and Scrog set ups.