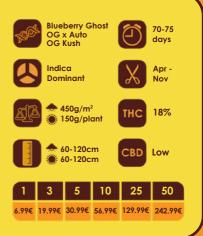

## Blueberry Ghort OG

BUYNOW

produce this very special strain. We've used a monster Blueberry (Blue Monster) with a deep kushy fruity flavor and added some acidic fruit into the mix with the Colorado Ghost OG and hail the blue titan... Blueberry Ghost OG. Blueberry Ghost OG is an amazing accomplisment, try for yourself. In just 8 – 9 weeks of flowering this lady will bring in a massive haul of monsterous fat buds loaded with gleaming resin crystals with high levels of THC. Yields are big indoors: 500-550g/ m<sup>2</sup>, whilst outdoors given the right conditions double could be achieved.

## Auto Blueberry Ghort OG

**Original Sensible Seeds flagship** strain Blueberry Ghost OG is blended with Auto OG Kush to produce a fast and easy to arow version of this superior hybrid mariuana variety. These feminised autoflowering seeds produce short heavyset plants which give a quick turn around of dank tantalizing juicy fruity weed. In just 70 days from seed these babies are ripe and ready for harvest. Earthy, fruity berry weed with a slight acidic undertone will uplift you instantly delivering great waves of euphoric pleasure which then leads into a tranauil solace of relaxation.