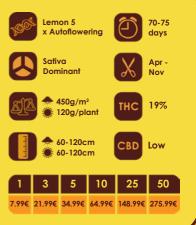

## Juper Auto Lemon Haze

Lemon 5 (A special lemon pheno of Amnesia 5) and autoflowering genetics bring vou all the delicious mouth watering flavour of a high quality Lemon Haze. From seed to harvest you only have to wait 70-75 days with exceptional good yields of up to 120g per plant, and a balance of THC potency that is rich in cerebral pleasure. When you want to maximise those yields, use 15 to 25 litre pots for your little ladies. And though this may delay the finishing time by a few days, the results will be simply exceptional.