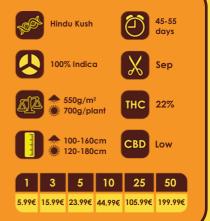

## Pure Kuzh

Pure Kush marijuana seeds are created with 100% pure indica landrace aenetics from the Hindu Kush, which is easy to grow and oh so satisfying to smoke. Its pure genetics make it incredibly potent, the plant itself is robust and has a great tolerance level which makes them ideal for those new to growing cannabis. When grown outdoors expect good quality crops of up to 700g per plant, but it's when you are growing this weed indoors that the plant comes into its own producing up to 550g/m<sup>2</sup> of the most potent, couch lock Kush you will ever have the joy to experience.

## **Zkittzy** Gorilla

After much recognition for **Original Sensible's Gorilla Glue** #4, in particular for the crazy resin production, Original Sensible have combined GG#4 with the equally acclaimed Zkittlez to create the all new Zkittzy Gorilla! Thick dense colas lavered with syrupy tacky resin full of Indica power counterbalance uplifting, happy sensations and all of this in a flowering time of under 65 days. For the more experienced grower Scrog training is well suited producing average yields indoors of around 600g/m<sup>2</sup>. Take Zkittzy Gorilla outdoors and you will produce a stocky bushy plant that's well controllable and easy to manage and harvests an abundance of succulent syrupy buds around end September, early October,