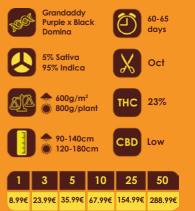

Grandaddy Black is a deadly Indica strain with unbelievable potency and the power to lock even the most experienced smoker to the couch. Grandaddy Purple and Black Domina blend to create this lethal potion of Indica with the capability of wiping out pain, stress, depression, anxiety, insomnia, ease muscular pain and spasms and turn bad days into good. Compact plants laden with plump potent resin glazed buds that have an earthy sweet fruity flavour with grape undertone. The average flowering period for these cannabis seeds indoor is 60 to 65 days. Grandaddy Black will also thrive outdoors and is well suited to most climates finishing toward the end of September/first week of October.