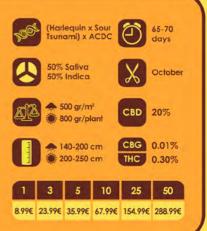

Original Sensible Seeds celebrating 25 years with additional seeds of the same strain in packs of 3, 5, 10, 25 & 50