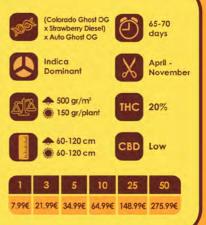

## Black Ghort OG

Black Ghost OG combines two of of our most powerful cannabis genetics, Black Domina and Colorado Ghost OG.

This exciting and modern cross produces an outstanding resin drenched marijuana plant and no harvester could resist the glimmering leaves which will produce some of the most intoxicating and exotic flavoured extractions you've ever tasted.

Black Ghost OG is an Indica / Sativa hybrid which is suited to all growing methods and training techniques. making her easily managed indoors with a flowering period of just 8 to 9 weeks.

#### Blueberry Ghort OG

Two legendary strains combine to produce this very special strain. We've used a monster Blueberry (Blue Monster) with a deep kushy fruity flavor and added some acidic fruit into the mix with the Colorado Ghost OG.

Blueberry Ghost OG is an amazing accomplisment, try for yourself. In just 8 - 9 weeks of flowering this plant will bring in a massive yield of monsterous fat buds loaded with gleaming resin crystals with high levels of THC.

Yields are big. 500 – 550 m2 whilst outdoors given the right conditions double could be achieved.