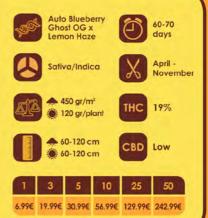

#### Auto Blueberry Ghort OG

Original Sensible Seeds Blueberry Ghost OG is blended with Auto OG Kush to produce a fast and easy to grow version of this superior mariuana variety.

These feminized autoflowering seeds produce short heavy set plants which give a quick turn around of tantalizing juicy fuity weed.

In just 70 days from seed the plants are ripe and ready for harvest. Earthy, fruity berry weed with a slight acldic undertone will uplift you instantly with waves of euphoric pleasure which then leads into a tranquil solace of relaxation.