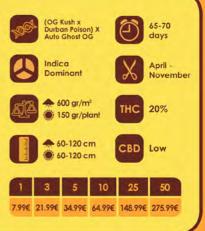

#### Auto Ghort Cookier

Auto Ghost Cookies would usually reach a medium height of between 80cm and 100cm with indoor yields of 600g per m2 and 150g per plant when grown outdoors.

Fast finishing autoflowering genetics means that the grow time is only 70 to 75 days from seed to harvest. The effect is a strong giving a relaxed physical sensation. Quality parentage including OG Kush, Durban Poison, Colorado Ghost OG & Blueberry Ghost OG won't disappoint even the most hardened toker but the bag appeal isn't lost either with crystally THC covered tight green buds, purple flecks and deep amber hairs.