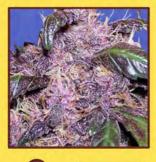

## Auto Purple

BUYNOW

Auto Purple from Original Sensible Seeds, is definitely one to try.

This sensational plant uses a mix of pure Afghan Purple and the newest generation autoflowering genetics to make a fast producing plant that you are really going to enjoy.

Growing this plant is easy although the THC content of this variety is of a medium value, you'll be able to really enjoy her delicious spicy earth flavours without sedation as Auto Purple is an Indica strain that allows you a multi-sensory pleasure.