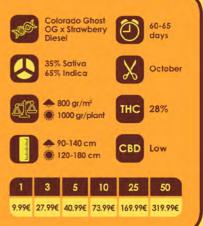

## Black Ghort OG

Black Ghost OG combines two of of our most powerful cannabis genetics, Black Domina and Colorado Ghost OG.

This exciting and modern cross produces an outstanding resin drenched marijuana plant and no harvester could resist the glimmering leaves which will produce some of the most intoxicating and exotic flavoured extractions you've ever tasted.

Black Ghost OG is an Indica / Sativa hybrid which is suited to all growing methods and training techniques. making her easily managed indoors with a flowering period of just 8 to 9 weeks.