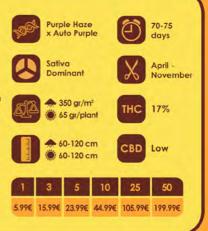

stimulate your body and mind with sweet fruity flavours which we know will appease recreational and medicinal users alike and to harvest yourself from seed takes less than 70 days.

Lemonberry Haze Auto seeds are incredibly easy to grow, if you're new to growing cannabis there's not a better strain to start.



#### Purple Haze Auto



Purple Haze is a legendary strain and one of the most well known marijuana varieties thanks to the Jimi Hendrix song.

If you're looking for exhilarating weed to keep you focused, energized throughout the day then Purple Haze Auto will take and keep you there.

Whether you grow indoor or out, these Purple Haze Auto seeds couldn't be easier and with a high tolerance to pests and disease together with a fast seed to harvest turnaround of just 70 to 75 days.



#### Juper Auto Lemon Haze



Lemon 5 (A special lemon pheno of Amnesia 5) and autoflowering genetics bring you all the delicious mouth watering flavour of a high quality Lemon Haze.

From seed to harvest you only have to wait 70-75 days with exceptional good yields of up to 120 gr per plant, and a balance of THC potency that is rich in cerebral pleasure.

When you want to maximise those yields, use 15 to 25 lifte pots for your little ladies. And though this may delay the finishing time by a few days, the results will be simply exceptional.



#### White Crystal Meth Auto



BUYNOW

When you want an autoflowering strain with an above average resin production with buds that glisten like jewels, look no further then White Crystal Meth Auto from Original Sensible Seeds.

With yields indoor