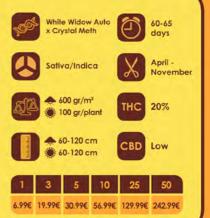

#### White Crystal Meth Auto

BUYNOW

When you want an autoflowering strain with an above average resin production with buds that glisten like jewels, look no further then White Crystal Meth Auto from Original Sensible Seeds.

With yields indoor of up to 600gr/m2 and around 100 gr per plant outdoor White Crystal Meth Auto is the jewel in the Original Sensible Seeds crown.

With a rich deep bodied stone that is totally tranquil and powerful enough to eradicate pain, muscular tension and induce total relaxation White Crystal Meth Auto can do all of this in under 65 days seed to harves!!