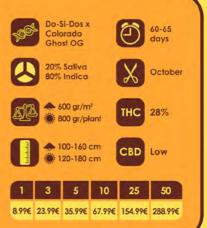

## Do-Ji-Dor OG

Do-Si-Dos OG feminised cannabis seeds are yet another West Coast inspired masterpiece.

It was only a matter of time before Girl Scout Cookies was introduced to our Colorado Ghost OG, both of which have been the backbone of our marijuana strains showcase to conjure up this potent indica dominant hybrid, ready for harvest after just 60 to 65 days of flowering.

Give your body and mind a relaxing euphoric treat with this mood enhancing super smooth smoke of cookies and cream that is Do-Si-Dos OG.