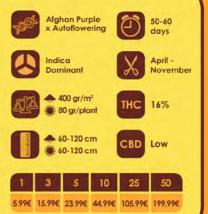

## Auto Purple

BUYNOW

Auto Purple from Original Sensible Seeds, is definitely one to try.

This sensational plant uses a mix of pure Afghan Purple and the newest generation autoflowering genetics to make a fast producing plant that you are really going to enjoy.

Growing this plant is easy although the THC content of this variety is of a medium value, you'll be able to really enjoy her delicious spicy earth flavours without sedation as Auto Purple is an Indica strain that allows you a multi-sensory pleasure.