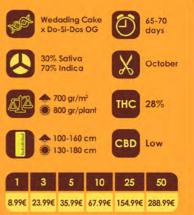

Wedding Cake

Just like the Gelato, Wedding Cake shares one side of her parentage with Girl Scout Cookies whilst the other side comes from Cherry Pie.

This is another US genetic brought to the European market by Original Sensible. After sampling Wedding Cake you should be left feeling very relaxed with an air of happiness and euphoria whilst being uplifted and feeling energefic.

Yields of 500g to 600g per m2 are easily achievable when grown indoors whilst when grown outdoors over 800g per plant is possible.