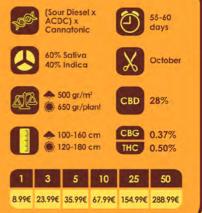

### CannaFuel CBD+

Cannafuel CBD+ are our highest CBD seeds to date with a high CBD content of 28% and low THC content of 0.5% and because these seeds are almost THC free can be legally grown in many countries that permit growing cannabis with low levels of THC.

Plus the cannabinoid everyone's talking about CBG makes an appearance in Original Sensible Seeds.

Analysis shows that CannaFuel CBD seeds produce a CBG content of 0.37% which will generally increase following the curing process.

Original Sensible Seeds celebrating 25 years with additional seeds of the same strain in packs of 3, 5, 10, 25 & 50