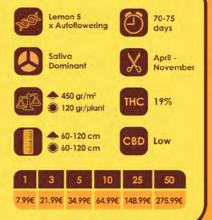

#### Juper Auto Lemon Haze

Lemon 5 (A special lemon pheno of Amnesia 5) and autoflowering genetics bring you all the delicious mouth watering flavour of a high quality Lemon Haze.

From seed to harvest you only have to wait 70-75 days with exceptional good yields of up to 120 gr per plant, and a balance of THC potency that is rich in cerebral pleasure.

When you want to maximise those yields, use 15 to 25 lifte pots for your little ladies. And though this may delay the finishing time by a few days, the results will be simply exceptional.