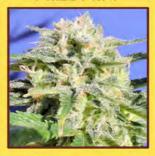

#### Auto Blueberry Ghort OG

Original Sensible Seeds Blueberry Ghost OG is blended with Auto OG Kush to produce a fast and easy to grow version of this superior mariuana variety.

These feminized autoflowering seeds produce short heavy set plants which give a quick turn around of tantalizing juicy fuity weed.

In just 70 days from seed the plants are ripe and ready for harvest. Earthy, fruity berry weed with a slight acldic undertone will uplift you instantly with waves of euphoric pleasure which then leads into a tranquil solace of relaxation.