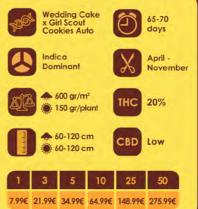

#### Wedding Cake Auto

Wedding Cake is another West Coast strain from California that has it's parentage in Girl Scout Cookies and Cherry Pie and is sometimes referred to as Birthday Cake or Pink Panties. Wedding Cake Auto gives growers the opportunity to experience these American strains without the need for special lighting and the ability to achieve 2 or more harvests a year as Wedding Cake Auto will be ready to harvest in around 70 days from seed with a yield of 150g per plant when grown outdoors and 600g/m2 when grown indoors. The effect from Wedding Cake Auto is potent and relaxing as you would expect from heavy Indica seeds but well balanced between physical and cerebral.