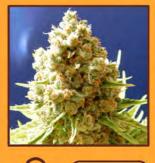

Kali AK

Kali AK cannabis seeds produce gorgeous resinous crystals that coat this plant so thoroughly that it almost looks like it has been out in the snow.

And you know from the very start, that when you have a coating of this quality, the high from the amazing high THC levels is going to be strong, powerful and beautifully sweet, yet it will go on and on. The best thing about this strain, is that it is so easy to grow that even new cannabis growers can get incredible results.

From fully feminised cannabis seeds, this plant has a flowering time of just 50 to 55 days.