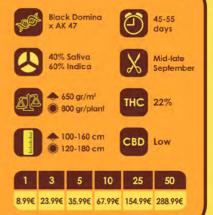

## Black Dertroyer

Putting the power of the AK and resin production of the Black Domina was always going to be explosive.

The flowering period of Black Destroyer is just 45 – 55 days so you can have your hands on up to 650gr m2 of the most potent cannabis ready to harvest with all with a delicious fruity flavour.