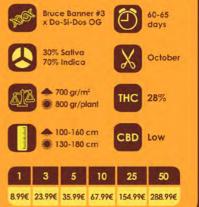

#### Bruce Banner #3

With outrageous THC Levels, if there's one strain in your life that you must grow its Bruce Banner # 3 from Original Sensible Seeds. Bruce Banner seeds are an original creation from the USA and ranked one of the strongest strains on the planet with colossal THC levels and aptly named Bruce Banner aka The Incredible Hulk due to its outstanding strength and potency.

Bruce Banner # 3 is one of our most accomplished strains to date and we are ecstatic to showcase these outstanding feminised cannabis seeds in our catalogue.

Bruce Cookies

the newest addition to the USA West **Coast range from Original Sensible** Seeds. Bruce Cookies are premium marijuana genetics selected from the Original Sensible Cali range, Bruce Banner #3 and Do-Si-Dos OG. These 2 strains have been specially selected for both potency and production. The parental lineage of Bruce Cookies ensures an indica dominant strain with a strong but well balanced effect which is stimulating, both physically as well as cerebrally and relaxing.