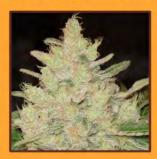

oasts premium genetic parentage and produces spectacular buds laden with extreme THC after around 65 days flowering. Alien Gorilla is an Indica dominant strain which gives a balanced physical and relaxing high.



## Black Ghort OG



Black Ghost OG combines two of of our most powerful cannabis genetics, Black Domina and Colorado Ghost OG.

This exciting and modern cross produces an outstanding resin drenched marijuana plant and no harvester could resist the glimmering leaves which will produce some of the most intoxicating and exotic flavoured extractions you've ever tasted.

Black Ghost OG is an Indica / Sativa hybrid which is suited to all growing methods and training techniques. making her easily managed indoors with a flowering period of just 8 to 9 weeks.



#### Blueberry Ghort OG





Two legendary strains combine to produce this very special strain. We've used a monster Blueberry (Blue Monster) with a deep kushy fruity flavor and added some acidic fruit into the mix with the Colorado Ghost OG.

Blueberry Ghost OG is an amazing accomplisment, try for yourself. In just 8 - 9 weeks of flowering this plant will bring in a massive yield of monsterous fat buds loaded with gleaming resin crystals with high levels of THC.

Yields are big. 500 – 550 m2 whilst outdoors given the right conditions double could be achieved.



#### Bruce Banner #3



With outrageous THC Levels, if there's one strain in your life that you must grow its Bruce Banner # 3 from Original Sensible Seeds. Bruce Banner seeds are an original creation from the USA and ranked one of the strongest strains o