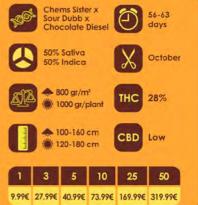

Bruce Banner # 3 is one of our most accomplished strains to date and we are ecstatic to showcase these outstanding feminised cannabis seeds in our catalogue.

Bruce Cookies

the newest addition to the USA West **Coast range from Original Sensible** Seeds. Bruce Cookies are premium marijuana genetics selected from the Original Sensible Cali range, Bruce Banner #3 and Do-Si-Dos OG. These 2 strains have been specially selected for both potency and production. The parental lineage of Bruce Cookies ensures an indica dominant strain with a strong but well balanced effect which is stimulating, both physically as well as cerebrally and relaxing.

Flowering indoor is around 60-65 days where you can expect to achieve yields of around 700 gr m2 whilst outdoor Bruce Cookies is more than capable of producing 800 -1kg+ per plant.