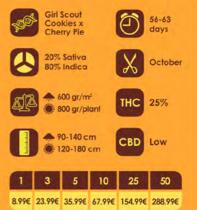

## Gelato

Another West Coast strain brought to the European market by Original Sensible.

Originating from the Bay Area in California, Gelato is another genetic marvel with fine parentage in both the Sunset Sherbet and Girl Scout Cookies (Thin Mint pheno).

Gelato is high in THC with a euphoric effect.

Yields of 550g per m2 are easily achievable when grown indoors whilst when grown outdoors over 750g per plant is possible.

Girl Scout Cookies

With strong levels of THC and incredible flavors It's no wonder Girl Scout Cookles is one of the most popular varieties of marijuana available.

OG Kush and Durban Poison combine to create this dominant Indica plant which has compact resinous buds and tinted purple leaves. Whether grown indoor or outdoor fits so easily that even the novice grower will achieve great results.

And you will not have to wait long either indoors it will be finished after 70 days of flowering while outdoors you will reap this powerful headstash in early October.

Gorilla Cookie/

Gorilla Cookies feminised cannabis seeds are another USA West Coast inspired show piece. By combining their strongest resin producer GG#4 together with their super smooth cookie strain Do-Si-Dos OG Original Sensible Seeds have created what is arguably their best to date rivaling in THC potency to their showcase strain Bruce Banner #3.