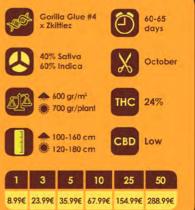

Gorilla Glue #4

Gorilla cannabis seeds are considered the worlds strongest and stickiest ever created and Original Sensible Seeds feminised Gorilla Glue #4 variety is a force to be reckoned with.

Potency will outstrip most other strains, the dense resin crystals contain extreme levels of THC producing a happy, euphoric effect with an aftermath of heavy sedation, no wonder this is one of the top demanded cannabis strains in the entire sphere.

As a medical strain GG#4 is a great way to ease pain, relax muscle tension and aid with sleep disorders an all round feel good marijuana strain.

Alien Gorilla boasts premium genetic parentage and produces spectacular buds laden with extreme THC after around 65 days flowering. Alien Gorilla is an Indica dominant strain which gives a balanced physical and relaxing high.