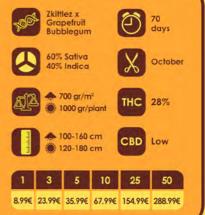

## Runtz Gum

Delicious sweet grapefruit bubblegum flavour cannabis seeds come courtesy of the latest Zkittlez cross: Runtz Gum. These Sativa dominant USA West Coast seeds have a flowering time of 70 days and grow to a medium height which is suited for growing both indoors and outdoors. Yields of 700g per m2 are achievable indoor whilst harvests of a few kilos are possible per plant in the ground outdoors.

Runtz Gum has a sweet, fruity flavour with citrus notes of grapefruit and acidic strawberry reminiscent of the candy this strain takes it's name from. The effect can be described as euphoric from these High THC Sativa dominant seeds with a nice Indica balance of 60% Sativa to 40% Indica which lends itself to creative pursuits.