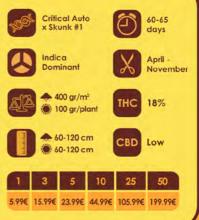

## Auto /kunk

Auto Skunk from the Original Sensible seed bank brings autoflowering cannabis seeds to a whole new level.

By combining next generation autoflowering genetics in the Critical Auto with the stable hybrid that is Skunk #1, we have created an autoflowering cannabis seed that has all the qualities of a really good skunk with an ease of growing.

Auto Skunk is great for people with limited room for growing cannabis or for those that want to be discreet in their gardening choices.