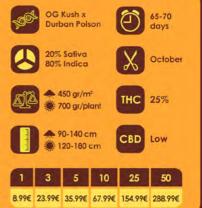

OG Kush and Durban Poison combine to create this dominant Indica plant which has compact resinous buds and tinted purple leaves. Whether grown indoor or outdoor fits so easily that even the novice grower will achieve great results.

And you will not have to wait long either indoors it will be finished after 70 days of flowering while outdoors you will reap this powerful headstash in early October.

Gorilla Cookie/

Gorilla Cookies feminised cannabis seeds are another USA West Coast inspired show piece. By combining their strongest resin producer GG#4 together with their super smooth cookie strain Do-Si-Dos OG Original Sensible Seeds have created what is arguably their best to date rivaling in THC potency to their showcase strain Bruce Banner #3.