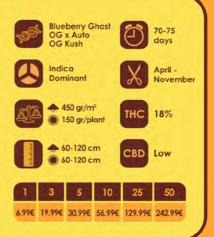

#### Blueberry Ghort OG

Two legendary strains combine to produce this very special strain. We've used a monster Blueberry (Blue Monster) with a deep kushy fruity flavor and added some acidic fruit into the mix with the Colorado Ghost OG.

Blueberry Ghost OG is an amazing accomplisment, try for yourself. In just 8 - 9 weeks of flowering this plant will bring in a massive yield of monsterous fat buds loaded with gleaming resin crystals with high levels of THC.

Yields are big. 500 – 550 m2 whilst outdoors given the right conditions double could be achieved.