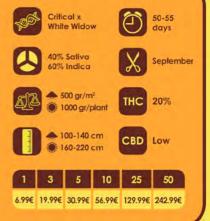

Kali AK

Kali AK cannabis seeds produce gorgeous resinous crystals that coat this plant so thoroughly that it almost looks like it has been out in the snow.

And you know from the very start, that when you have a coating of this quality, the high from the amazing high THC levels is going to be strong, powerful and beautifully sweet, yet it will go on and on. The best thing about this strain, is that it is so easy to grow that even new cannabis growers can get incredible results.

From fully feminised cannabis seeds, this plant has a flowering time of just 50 to 55 days.