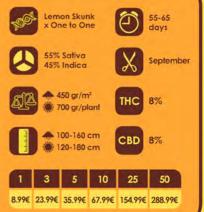

### CBD Lemon Aid

An exclusive collaboration between CBD Seeds and Original Sensible Seeds. By crossing old school Lemon Skunk genetics and enriching them with the One to One CBD, we've produced these exclusive CBD Lemon AID seeds which have exceptional medicinal properties. Low THC and high CBD mean that growing cannabis from this strain ensures all that incredible medicinal therapy is delivered without any of the psychoactive effects that may cause problems for some self medicators.

But with CBD Lemon AID weed seeds, it is possible to enjoy relief from stress, pain, nausea, anxiety and depression.

BACK TO MENU