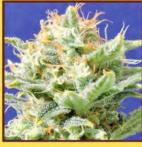

## Auto /kunk

Auto Skunk from the Original Sensible seed bank brings autoflowering cannabis seeds to a whole new level.

By combining next generation autoflowering genetics in the Critical Auto with the stable hybrid that is Skunk #1, we have created an autoflowering cannabis seed that has all the qualities of a really good skunk with an ease of growing.

Auto Skunk is great for people with limited room for growing cannabis or for those that want to be discreet in their gardening choices.