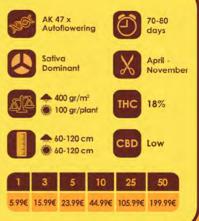

Auto Destroyer

Auto Destroyer from Original Sensible is an automatic version of the multiple award winner AK47. Like most autoflowering varieties the growth cycle is vigorous. The plants theselves stay short and compact developing a massive main cola with secondary lateral branches and, in the right growing conditions can yield an impressive amount of amazing weed in just 75 days from seed.

A lavish harvest of 400 gr / m2 of medicinal grade weed can be achieved indoors but put these bables outdoor you can expect high yields of fruity sativa head stash with the aroma of Chemical Orange / Orange liquor that can easily exceed 100 gr per plant.