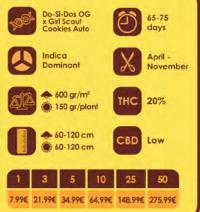

## Do-Ji-Dor OG

Do-Si-Dos OG feminised cannabis seeds are yet another West Coast inspired masterpiece.

It was only a matter of time before Girl Scout Cookies was introduced to our Colorado Ghost OG, both of which have been the backbone of our marijuana strains showcase to conjure up this potent indica dominant hybrid, ready for harvest after just 60 to 65 days of flowering.

Give your body and mind a relaxing euphoric treat with this mood enhancing super smooth smoke of cookies and cream that is Do-Si-Dos OG.