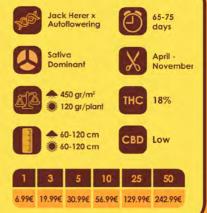

Auto JH

Auto JH from Original Sensible Seeds, one of the most powerful strains of Auto Jack Herer around.

This plant is productive and her energising, positive effect ensures fatigue, depression, stress and chronic pain are simply not an issue and this all comes from autoflowering cannabis seeds that are easy to grow and don't even need much room.

Indoor or outdoor they will take less than 75 days to complete their cycle from seed bringing in a substantial harvest of spicy, flavorsome resin coated weed that has the power to deliver an intoxicating physical elevation.