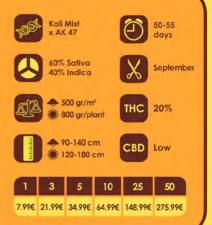

Kali AK

Kali AK cannabis seeds produce gorgeous resinous crystals that coat this plant so thoroughly that it almost looks like it has been out in the snow.

And you know from the very start, that when you have a coating of this quality, the high from the amazing high THC levels is going to be strong, powerful and beautifully sweet, yet it will go on and on. The best thing about this strain, is that it is so easy to grow that even new cannabis growers can get incredible results.

From fully feminised cannabis seeds, this plant has a flowering time of just 50 to 55 days.