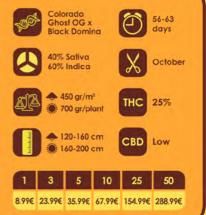

## Black Ghort OG

Black Ghost OG combines two of of our most powerful cannabis genetics, Black Domina and Colorado Ghost OG.

This exciting and modern cross produces an outstanding resin drenched marijuana plant and no harvester could resist the glimmering leaves which will produce some of the most intoxicating and exotic flavoured extractions you've ever tasted.

Black Ghost OG is an Indica / Sativa hybrid which is suited to all growing methods and training techniques. making her easily managed indoors with a flowering period of just 8 to 9 weeks.