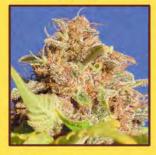

#### Wedding Cake Auto

Wedding Cake is another West Coast strain from California that has it's parentage in Girl Scout Cookies and Cherry Pie and is sometimes referred to as Birthday Cake or Pink Panties. Wedding Cake Auto gives growers the opportunity to experience these American strains without the need for special lighting and the ability to achieve 2 or more harvests a year as Wedding Cake Auto will be ready to harvest in around 70 days from seed with a yield of 150g per plant when grown outdoors and 600g/m2 when grown indoors. The effect from Wedding Cake Auto is potent and relaxing as you would expect from heavy Indica seeds but well balanced between physical and cerebral.