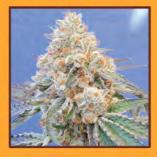

## Do-Ji-Dor OG

Do-Si-Dos OG feminised cannabis seeds are yet another West Coast inspired masterpiece.

It was only a matter of time before Girl Scout Cookies was introduced to our Colorado Ghost OG, both of which have been the backbone of our marijuana strains showcase to conjure up this potent indica dominant hybrid, ready for harvest after just 60 to 65 days of flowering.

Give your body and mind a relaxing euphoric treat with this mood enhancing super smooth smoke of cookies and cream that is Do-Si-Dos OG.