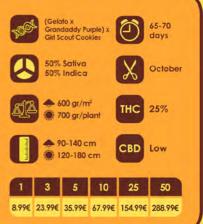

## Gelato

Another West Coast strain brought to the European market by Original Sensible.

Originating from the Bay Area in California, Gelato is another genetic marvel with fine parentage in both the Sunset Sherbet and Girl Scout Cookies (Thin Mint pheno).

Gelato is high in THC with a euphoric effect.

Yields of 550g per m2 are easily achievable when grown indoors whilst when grown outdoors over 750g per plant is possible.

Girl Scout Cookies

With strong levels of THC and incredible flavors It's no wonder Girl Scout Cookles is one of the most popular varieties of marijuana available.