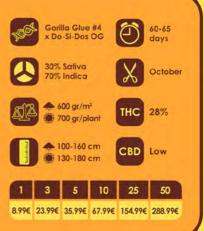

Gorilla Glue #4

Gorilla cannabis seeds are considered the worlds strongest and stickiest ever created and Original Sensible Seeds feminised Gorilla Glue #4 variety is a force to be reckoned with.

Potency will outstrip most other strains, the dense resin crystals contain extreme levels of THC producing a happy, euphoric effect with an aftermath of heavy sedation, no wonder this is one of the top demanded cannabis strains in the entire sphere.

As a medical strain GG#4 is a great way to ease pain, relax muscle tension and aid with sleep disorders an all round feel good marijuana strain.