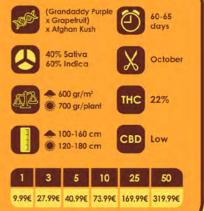

## Grandaddy Black

Grandaddy Black is an Indica strain with unbelievable potency and the power. Grandaddy Purple and Black Domina create this lethal potion of Indica which can help pain, stress, depression, anxiety, insomnia, ease muscular pain and spasms.

Compact plants laden with plump potent resin glazed buds that have an earthy sweet fruity flavour with grape undertone. The average flowering period for these cannabis seeds indoor is 60 to 65 days.

Grandaddy Black will also thrive outdoors and is well suited to most climates finishing toward the end of September / first week of October.