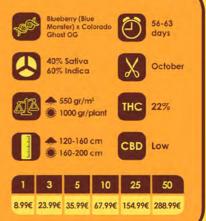

#### Blueberry Ghort OG

Two legendary strains combine to produce this very special strain. We've used a monster Blueberry (Blue Monster) with a deep kushy fruity flavor and added some acidic fruit into the mix with the Colorado Ghost OG.

Blueberry Ghost OG is an amazing accomplisment, try for yourself. In just 8 - 9 weeks of flowering this plant will bring in a massive yield of monsterous fat buds loaded with gleaming resin crystals with high levels of THC.

Yields are big. 500 – 550 m2 whilst outdoors given the right conditions double could be achieved.