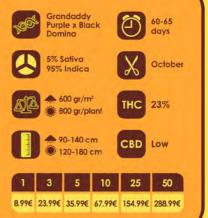

## Grandaddy Black

Grandaddy Black is an Indica strain with unbelievable potency and the power. Grandaddy Purple and Black Domina create this lethal potion of Indica which can help pain, stress, depression, anxiety, insomnia, ease muscular pain and spasms.

Compact plants laden with plump potent resin glazed buds that have an earthy sweet fruity flavour with grape undertone. The average flowering period for these cannabis seeds indoor is 60 to 65 days.

Grandaddy Black will also thrive outdoors and is well suited to most climates finishing toward the end of September / first week of October.