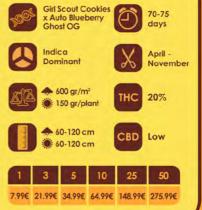

## Do-Ji-Dor OG

Do-Si-Dos OG feminised cannabis seeds are yet another West Coast inspired masterpiece.

It was only a matter of time before Girl Scout Cookies was introduced to our Colorado Ghost OG, both of which have been the backbone of our marijuana strains showcase to conjure up this potent indica dominant hybrid, ready for harvest after just 60 to 65 days of flowering.

Give your body and mind a relaxing euphoric treat with this mood enhancing super smooth smoke of cookies and cream that is Do-Si-Dos OG.

Gelato is high in THC with a euphoric effect.

Yields of 550g per m2 are easily achievable when grown indoors whilst when grown outdoors over 750g per plant is possible.

Girl Scout Cookies

With strong levels of THC and incredible flavors It's no wonder Girl Scout Cookles is one of the most popular varieties of marijuana available.

OG Kush and Durban Poison combine to create this dominant Indica plant which has compact resinous buds and tinted purple leaves. Whether grown indoor or outdoor fits so easily that even the novice grower will achieve great results.

And you will not have to wait long either indoors it will be finished after 70 days of flowering while outdoors you will reap this powerful headstash in early October.

Gorilla Cookie/

Gorilla Cookies feminised cannabis seeds are another USA West Coast inspired show piece. By combining their strongest resin producer GG#4 together with their super smooth cookie strain Do-Si-Dos OG Original Sensible Seeds have created what is arguably their best to date rivaling in THC potency to their showcase strain Bruce Banner #3.