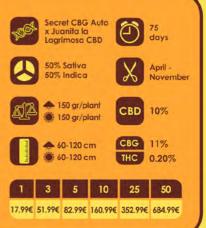

## Auto CBG Nector

Although CBG (cannabigerol) can be found in cannabis strains it's usually in very small quantities compared to CBD and THC which a plant can produce in abundance. In recent studies CBG has shown huge potential and could be the most therapeutic of all cannabinoids. As with CBD (cannabidiol), CBG has an array of therapeutic value without intoxicating effects but is generally expensive due to the difficulty of producing it.

These cannabis seeds are pure nectar from the gods with a CBG content of 11% and strong citric terpenes inherited from Juanita, we believe this is probably the best medicinal strain available and with almost 1:1 CBG:CBD currently no other strain is comparable.