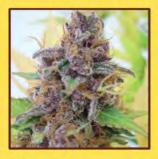

#### Auto Ghort Cookier

Auto Ghost Cookies would usually reach a medium height of between 80cm and 100cm with indoor yields of 600g per m2 and 150g per plant when grown outdoors.

Fast finishing autoflowering genetics means that the grow time is only 70 to 75 days from seed to harvest. The effect is a strong giving a relaxed physical sensation. Quality parentage including OG Kush, Durban Poison, Colorado Ghost OG & Blueberry Ghost OG won't disappoint even the most hardened toker but the bag appeal isn't lost either with crystally THC covered tight green buds, purple flecks and deep amber hairs.