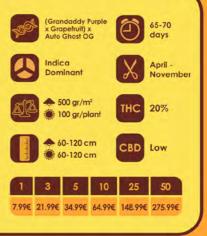

## Grandaddy Black

Grandaddy Black is an Indica strain with unbelievable potency and the power. Grandaddy Purple and Black Domina create this lethal potion of Indica which can help pain, stress, depression, anxiety, insomnia, ease muscular pain and spasms.

Compact plants laden with plump potent resin glazed buds that have an earthy sweet fruity flavour with grape undertone. The average flowering period for these cannabis seeds indoor is 60 to 65 days.

Grandaddy Black will also thrive outdoors and is well suited to most climates finishing toward the end of September / first week of October.

Original Sensible Seeds celebrating 25 years with additional seeds of the same strain in packs of 3, 5, 10, 25 & 50