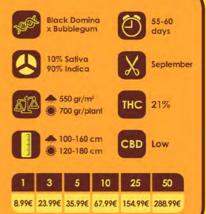

## Black Gum

BUYNOU

Black Gum is a cross between Black Domina and Bubblegum.

This strain is easy to grow and does well both indoors and outdoors whether you top her, tie her down or leave her to do her thing producing exceptional results with high THC levels.

With a high resilience to pests and diseases in an incredibly sturdy plant, you can expect harvests of up to 700gr per plant outdoors and up to 550 gr/m2 when growing cannabis inside.